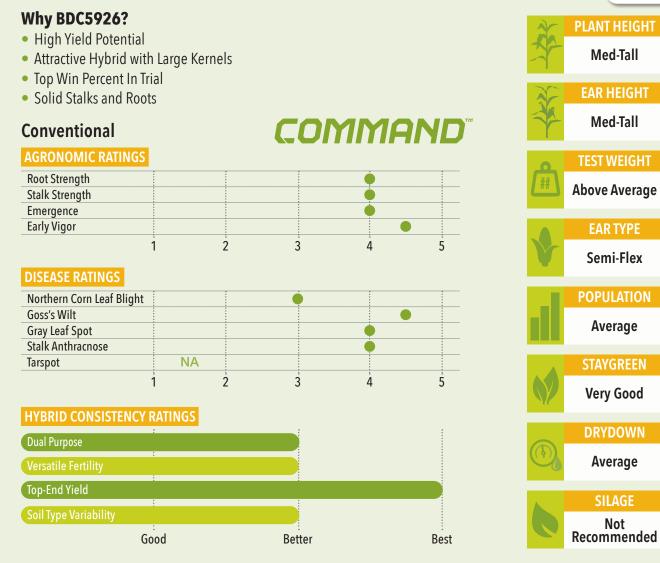

## **NEW BDC5926**

## RM: 109

| OVERALL BREAKOUT |       |                       |      |      |      | Year: 2023 | # Comparisons       |
|------------------|-------|-----------------------|------|------|------|------------|---------------------|
| HYBRID           | YIELD | YIELD %<br>CHECK MEAN | MST  | TW   | SL % | RL %       | <b>24</b><br># Wins |
| BDC5926          | 241.3 | 110.5                 | 19.4 | 58.5 | 0.3  | 0.5        | 18                  |
| Check Mean       | 218.7 |                       |      |      |      |            | % Wins              |
|                  |       |                       |      |      |      |            | 75                  |