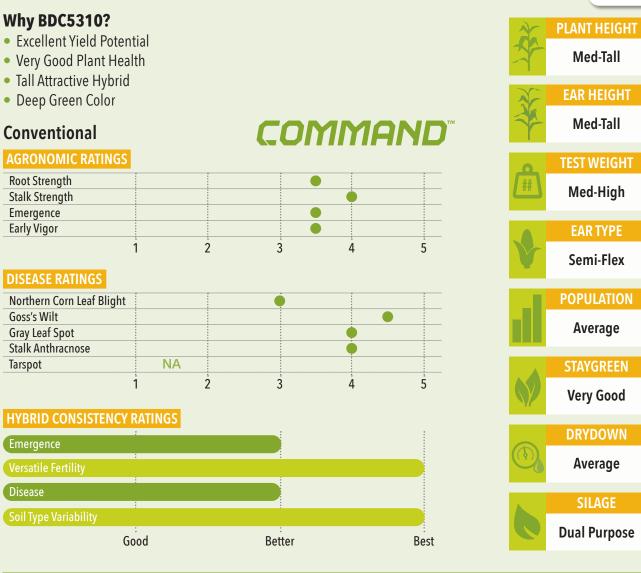

## **NEW BDC5310**





| OVERALL BREAKOUT |       |                       |      |      |      | Year: 2023 | # Comparisons    |
|------------------|-------|-----------------------|------|------|------|------------|------------------|
| HYBRID           | YIELD | YIELD %<br>CHECK MEAN | MST  | TW   | SL % | RL %       | <b>46</b> # Wins |
| BDC5310          | 234.0 | 109.2                 | 21.9 | 56.9 | 0.3  | 1.4        | 36               |
| Check Mean       | 213.2 |                       |      |      |      |            | % Wins           |
|                  |       |                       |      |      |      |            | 78               |

## **RECRUITING CLASS**

## MARC NEUMAN Director of Sales and Product Development marc@breederdirectllc.com

LOREN JESCH Business Development Lead loren.jesch@br