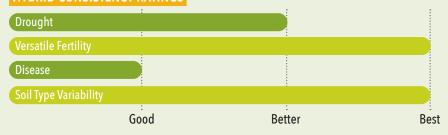

# Why BDC4508?

- Adapts Well to Lower Yield Environments
- Provides Consistent Yield Across Soil Types
- Moves North Well for Its Maturity
- Good Disease Package

## Conventional



### AGRONOMIC RATINGS

| Root Strength  |   |             |   | • |   |
|----------------|---|-------------|---|---|---|
| Stalk Strength |   |             |   |   |   |
| Emergence      | 0 |             |   | • |   |
| Early Vigor    | * | •<br>•<br>• |   |   |   |
|                | 1 | 2           | 3 | 4 | 5 |

### **DISEASE RATINGS**



## **HYBRID CONSISTENCY RATINGS**





# **PLANT HEIGHT**

Med-Tall



# **EAR HEIGHT**

Medium



### **TEST WEIGHT**

**Average** 



#### **EAR TYPE**

**Semi-Flex** 



### **POPULATION**

Med-High



### **STAYGREEN**

**Average** 



#### **DRYDOWN**

**Average** 



### **SILAGE**

**Dual Purpose** 

## **OVERALL BREAKOUT**

| OVERALL BREAKOU | )     |                       |      |    |      | rear: 2023 |
|-----------------|-------|-----------------------|------|----|------|------------|
| HYBRID          | YIELD | YIELD %<br>CHECK MEAN | MST  | TW | SL%  | RL%        |
| BDC4508         | 201.6 | 98.6                  | 22.6 | 56 | 0.17 | 2.38       |
| Check Mean      | 205.4 |                       |      |    |      |            |

### Year: 2023 # Comparisons

# Wins 19 % Wins 48

### **I-94 N BREAKOUT**

| I