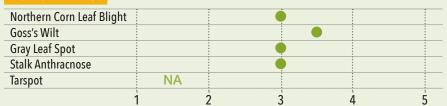

# Why BDC4508?

- Adapts Well to Lower Yield Environments
- Provides Consistent Yield Across Soil Types
- Moves North Well for Its Maturity
- Good Disease Package

## Conventional



### AGRONOMIC RATINGS

| Root Strength  |   |             |   | • |   |
|----------------|---|-------------|---|---|---|
| Stalk Strength |   |             |   |   |   |
| Emergence      | 0 |             |   | • |   |
| Early Vigor    | * | •<br>•<br>• |   |   |   |
|                | 1 | 2           | 3 | 4 | 5 |

### **DISEASE RATINGS**



## **HYBRID CONSISTENCY RATINGS**





# **PLANT HEIGHT**

Med-Tall



# **EAR HEIGHT**

Medium



### **TEST WEIGHT**

**Average** 



#### **EAR TYPE**

**Semi-Flex** 



### **POPULATION**

Med-High



### **STAYGREEN**

**Average** 



#### **DRYDOWN**

**Average** 



### **SILAGE**

**Dual Purpose** 

## **OVERALL BREAKOUT**

| OVERALL BREAKOU | )     |                       |      |    |      | rear: 2023 |
|-----------------|-------|-----------------------|------|----|------|------------|
| HYBRID          | YIELD | YIELD %<br>CHECK MEAN | MST  | TW | SL%  | RL%        |
| BDC4508         | 201.6 | 98.6                  | 22.6 | 56 | 0.17 | 2.38       |
| Check Mean      | 205.4 |                       |      |    |      |            |

### Year: 2023 # Comparisons

# Wins 19 % W